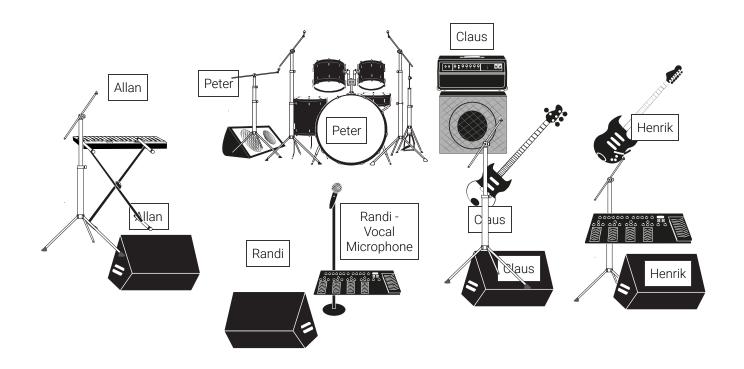

Front of Stage

Band Member Details MISS-U Stageplan

| Band member | Randi               |
|-------------|---------------------|
| Equipment   | Vocal Microphone    |
| Equipment   | Multi Pedal         |
| Equipment   | Monitor             |
| Band member | Henrik              |
| Equipment   | Electric Guitar     |
| Equipment   | Multi Pedal         |
| Equipment   | Monitor             |
| Equipment   | Boom Mic Stand      |
| Band member | Claus               |
| Equipment   | Bass                |
| Equipment   | One cone speaker    |
| Equipment   | Bass amp head       |
| Equipment   | Monitor             |
| Equipment   | Boom Mic Stand      |
| Band member | Allan               |
| Equipment   | Keyboard            |
| Equipment   | Keyboard Stand      |
| Equipment   | Boom Mic Stand      |
| Equipment   | Monitor             |
| Band member | Peter               |
| Equipment   | Drums Cymbal Stands |
| Equipment   | Monitor             |